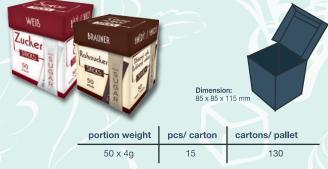

|  |  |
| ·     | 1,0g           | 1000        | 112                      |  |  |
|       |                | •           |                          |  |  |

| Corportion |                | Carpe diem<br>stick |                           |  |
|------------|----------------|---------------------|---------------------------|--|
| 100%       | 6 RECYCLABL    | E PAPER             | Dimension:<br>16 x 103 mm |  |
|            | portion weight | pcs/ carton         | cartons/ pallet           |  |
|            | 4g             | 500                 | 171                       |  |
| 6          | 4g             | 1000                | 112                       |  |
|            | <u> </u>       |                     |                           |  |



### **Sugar stick retail**



#### 100% RECYCLABLE PACKAGING FOR YOUR PORTIONS

All of our portions are now available in recyclable packaging! This new packaging material is 100% recyclable and the paper comes from sustainable forestry.



#### Portion food private label



#### **Private label solution**

wide range of private label portions different formats and shapes many types of packaging solutions possibility of 100% recyclable packaging full assortment of raw materials

let your product fit to your corpoprate design there are no limits for colors and motives







### Sale displays



#### **Packaging solutions** Dimension: Mini slim stick 12 x 70-75 mm Dimension: Mini stick 16 x 75-80 mm Dimension: Stick 16 x 80-110 mm **Slim stick** Dimension: 12 x 65-150 mm Sachet Mini Sachet Dimension: Dimension: 50 x 50