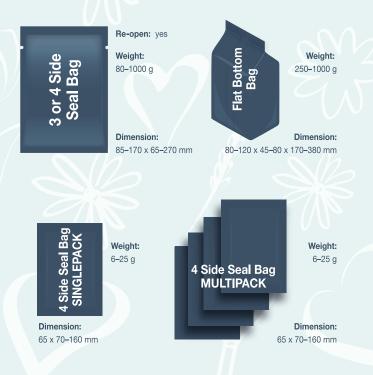

336

d

| Citri  | c acid         | Dimension:   |              | tric aci         |
|--------|----------------|--------------|--------------|------------------|
| P      |                | 110 x 150 mm |              | 80 x 40 x 140 mm |
| weight | pcs/ multipack | display      | pcs/ display | display pcs/ pal |
| 100g   | 1              | 2F           | 50           | 104              |

2F

display

1F

1F

Pro Spektrum Stratton s.r.o., Mišákova 326/15, Nové Sady, 779 00 Olomouc, CZ

300



## Baking ingredients private label

#### **Private label solution**

- custom made recipes
- full assortment of baking ingredients and mixes
- wide range of packaging
- single as well as multipacks
- quality products at an affordable price







#### Sale displays



#### **Packaging solutions**



#### **Our product portfolio**

- baking powder
- vanillin sugar
- vanilla sugar
- cinnamon sugar
- dried yeast
- cream stiffener
- gelatine, bio gelatine
- glaze red
- glaze transparent
- baking soda
- citric acid
- and many others



EUROPEAN FAST MOVING CONSUMER

Your private label is most welcome by us. Let your products fit to your corporate design. There are no limits for your colours and motives.



EUROPEAN FAST MOVING CONSUMER

|                                                                                                                                                                                                                                                                                                                      | INSTAN                         | IT FOOD