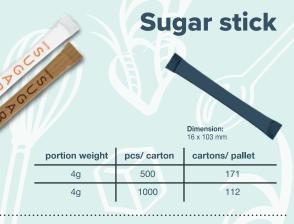

| Corportion |                | Carpe diem<br>stick |                           |  |
|------------|----------------|---------------------|---------------------------|--|
| 100%       | 6 RECYCLABL    | E PAPER             | Dimension:<br>16 x 103 mm |  |
|            | portion weight | pcs/ carton         | cartons/ pallet           |  |
|            | 4g             | 500                 | 171                       |  |
| 6          | 4g             | 1000                | 112                       |  |
|            | <u> </u>       |                     |                           |  |

### **Sugar stick retail**