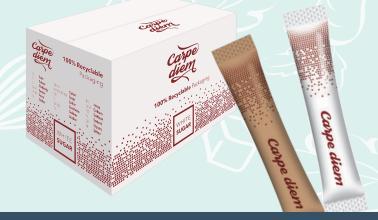

### **Sugar stick retail**

#### 100% RECYCLABLE PACKAGING FOR YOUR PORTIONS

All of our portions are now available in recyclable packaging! This new packaging material is 100% recyclable and the paper comes from sustainable forestry.