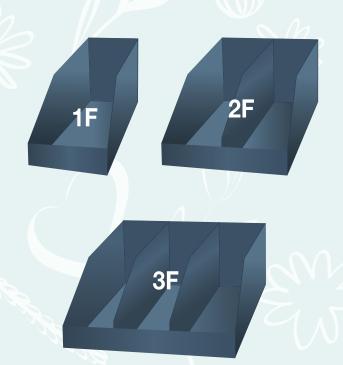

**Baking powder** 

| Por Contraction of the second | wder           |         |              | mension:<br>x 90 mm |     |
|-------------------------------------------------------------------------------------------------------------------------------------------------------------------------------------------------------------------------------------------------------------------------------------------------------------------------------------------------------------------------------------------------------------------------------------------------------------------------------------------------------------------------------------------------------------------------------------------------------------------------------------------------------------------------------------------------------------------------------------------------------------------------------------------------------------------------------------------------------------------------------------------------------------------------------------------------------------------------------------------------------------------------------------------------------------------------------------------------------------------------------------------------------------------------------------------------------------------------------------------------------------------------------------------------------------------------------------------------------------------------------------------------------------------------------------------------------------------------------------------------------------------------------------------------------------------------------------------------------------------------------------------------------------------------------------------------------------------------------------------------------------------------------------------------------------------------------------------------------------------------------------------------------------------------------------------------------------------------------------------------------------------------------------------------------------------------------------------------------------------------------|----------------|---------|--------------|---------------------|-----|
| weight                                                                                                                                                                                                                                                                                                                                                                                                                                                                                                                                                                                                                                                                                                                                                                                                                                                                                                                                                                                                                                                                                                                                                                                                                                                                                                                                                                                                                                                                                                                                                                                                                                                                                                                                                                                                                                                                                                                                                                                                                                                                                                                        | pcs/ multipack | display | pcs/ display | display pcs/ pallet |     |
| 15g                                                                                                                                                                                                                                                                                                                                                                                                                                                                                                                                                                                                                                                                                                                                                                                                                                                                                                                                                                                                                                                                                                                                                                                                                                                                                                                                                                                                                                                                                                                                                                                                                                                                                                                                                                                                                                                                                                                                                                                                                                                                                                                           | 1              | 3F      | 120          | 6 168               | / \ |
| 15g                                                                                                                                                                                                                                                                                                                                                                                                                                                                                                                                                                                                                                                                                                                                                                                                                                                                                                                                                                                                                                                                                                                                                                                                                                                                                                                                                                                                                                                                                                                                                                                                                                                                                                                                                                                                                                                                                                                                                                                                                                                                                                                           | 6              | ЗF      | 21           | 168                 |     |

| Cinno  | imon<br>gar    | Cin     | namo         | n sugar                |
|--------|----------------|---------|--------------|------------------------|
|        | <b>20</b> g    |         |              | mension:<br>5 x 110 mm |
| weight | pcs/ multipack | display | pcs/ display | display pcs/ pallet    |
| 20g    | 1              | 3F      | 120          | 168                    |
| 20g    | 5              | 3F      | 24           | 168                    |
|        |                |         |              |                        |

## **Dried yeast**

| veight pcs/ multipack |   | display | pcs/ display | display pcs/ pallet |  |
|-----------------------|---|---------|--------------|---------------------|--|
| 7g                    | 1 | 1F      | 66           | 336                 |  |
| 7g                    | 6 | 1F      |              | 336                 |  |

| B      | ther -         | Baking soda                       |              |                                |  |  |
|--------|----------------|-----------------------------------|--------------|--------------------------------|--|--|
| Bakir  |                | <b>Dimension:</b><br>110 x 150 mm |              | Dimension:<br>80 x 40 x 140 mm |  |  |
| weight | pcs/ multipack | display                           | pcs/ display | display pcs/ pallet            |  |  |
| 100g   | 1              | 2F                                | 50           | 104                            |  |  |
| 250g   | 1              | 2F                                | 10           | 300                            |  |  |

#### Cream stiffener

336

d

| Citri  | c acid         | Dimension:   |              | tric aci         |
|--------|----------------|--------------|--------------|------------------|
| P      |                | 110 x 150 mm |              | 80 x 40 x 140 mm |
| weight | pcs/ multipack | display      | pcs/ display | display pcs/ pal |
| 100g   | 1              | 2F           | 50           | 104              |