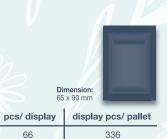

## **Dried yeast**

| veight pcs/ multipack |   | display | pcs/ display | display pcs/ pallet |  |
|-----------------------|---|---------|--------------|---------------------|--|
| 7g                    | 1 | 1F      | 66           | 336                 |  |
| 7g                    | 6 | 1F      |              | 336                 |  |