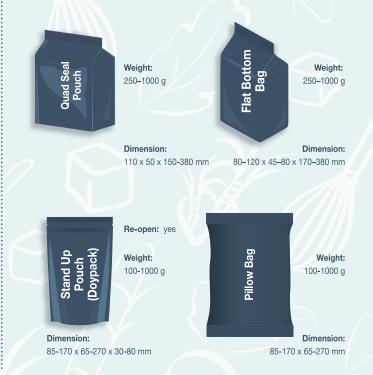

### **Packaging solutions**

WWW.STRATTONFMCG.COM

#### **Packaging solutions** Dimension: Mini slim stick 12 x 70-75 mm Dimension: Mini stick 16 x 75-80 mm Dimension: Stick 16 x 80-110 mm **Slim stick** Dimension: 12 x 65-150 mm Sachet Mini Sachet Dimension: Dimension: 50 x 50-70 mm 50 x 35-40 mm

#### **Packaging solutions**