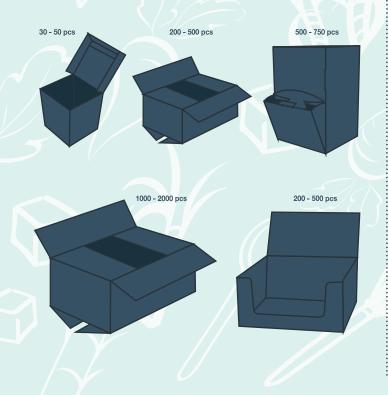

### **Packaging solutions**

WWW.STRATTONFMCG.COM

#### **Packaging solutions** Dimension: Mini slim stick 12 x 70-75 mm Dimension: Mini stick 16 x 75-80 mm Dimension: Stick 16 x 80-110 mm **Slim stick** Dimension: 12 x 65-150 mm Sachet Mini Sachet Dimension: Dimension: 50 x 50-70 mm 50 x 35-40 mm