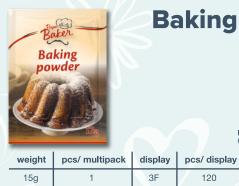

**Baking powder** 

| Por Contraction of the second | wder           |         |              | mension:<br>x 90 mm |     |
|-------------------------------------------------------------------------------------------------------------------------------------------------------------------------------------------------------------------------------------------------------------------------------------------------------------------------------------------------------------------------------------------------------------------------------------------------------------------------------------------------------------------------------------------------------------------------------------------------------------------------------------------------------------------------------------------------------------------------------------------------------------------------------------------------------------------------------------------------------------------------------------------------------------------------------------------------------------------------------------------------------------------------------------------------------------------------------------------------------------------------------------------------------------------------------------------------------------------------------------------------------------------------------------------------------------------------------------------------------------------------------------------------------------------------------------------------------------------------------------------------------------------------------------------------------------------------------------------------------------------------------------------------------------------------------------------------------------------------------------------------------------------------------------------------------------------------------------------------------------------------------------------------------------------------------------------------------------------------------------------------------------------------------------------------------------------------------------------------------------------------------|----------------|---------|--------------|---------------------|-----|
| weight                                                                                                                                                                                                                                                                                                                                                                                                                                                                                                                                                                                                                                                                                                                                                                                                                                                                                                                                                                                                                                                                                                                                                                                                                                                                                                                                                                                                                                                                                                                                                                                                                                                                                                                                                                                                                                                                                                                                                                                                                                                                                                                        | pcs/ multipack | display | pcs/ display | display pcs/ pallet |     |
| 15g                                                                                                                                                                                                                                                                                                                                                                                                                                                                                                                                                                                                                                                                                                                                                                                                                                                                                                                                                                                                                                                                                                                                                                                                                                                                                                                                                                                                                                                                                                                                                                                                                                                                                                                                                                                                                                                                                                                                                                                                                                                                                                                           | 1              | 3F      | 120          | 6 168               | / \ |
| 15g                                                                                                                                                                                                                                                                                                                                                                                                                                                                                                                                                                                                                                                                                                                                                                                                                                                                                                                                                                                                                                                                                                                                                                                                                                                                                                                                                                                                                                                                                                                                                                                                                                                                                                                                                                                                                                                                                                                                                                                                                                                                                                                           | 6              | ЗF      | 21           | 168                 |     |